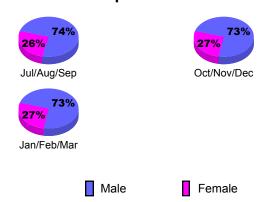

| Loss of     |
| Month       | <u>Goal</u> | <u>Memb</u> | <u>Memb</u>                    | <u>Memb</u>                                   | <u>Memb</u> |
| Jul/Aug/Sep | 50          | 40          | -44                            | -4                                            | -24         |
| Oct/Nov/Dec | 0           | 25          | -29                            | -4                                            | -16         |
| Jan/Feb/Mar | 0           | 45          | -27                            | 18                                            | -14         |
| Totals      | 50          | 110         | -100                           | 10                                            | -54         |



## Gender Comparison 2009-2010

Oct/Nov/Dec

Jan/Feb/Mar

Previous Year