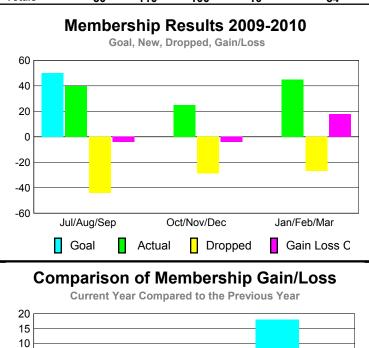

## YTD Status Quo Clubs 2009-2010

|             |             | MEM         | BERSH                          | <u>IIP                                   </u> |             |
|-------------|-------------|-------------|--------------------------------|-----------------------------------------------|-------------|
|             |             | Member 200  | <u>Membership</u><br>2008-2009 |                                               |             |
|             |             | 200         | 2000-2009                      |                                               |             |
|             | Net         | Actual      | Actual                         | Gain/                                         | Gain/       |
| Month       | Memb        | New         | Dropped                        | Loss of                                       | Loss of     |
| Month       | <u>Goal</u> | <u>Memb</u> | <u>Memb</u>                    | <u>Memb</u>                                   | <u>Memb</u> |
| Jul/Aug/Sep | 50          | 40          | -44                            | -4                                            | -24         |
| Oct/Nov/Dec | 0           | 25          | -29                            | -4                                            | -16         |
| Jan/Feb/Mar | 0           | 45          | -27                            | 18                                            | -14         |
| Totals      | 50          | 110         | -100                           | 10                                            | -54         |